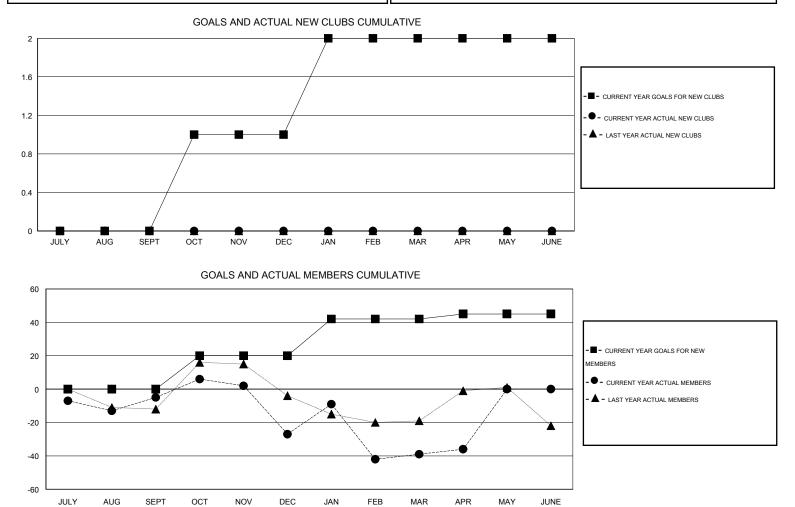

## GMT: Gary Fry

| LOCATION | NODTH | ΠΛΚΟΤΛ |
|----------|-------|--------|
| LOCATION | NORIE | DANUTA |

GMT CA 1

| Clubs<br>RESULTS FOR 2013-2014 |   |   | Members<br>RESULTS FOR 2013-2014 |    |               |    |    |         |                  |
|--------------------------------|---|---|----------------------------------|----|---------------|----|----|---------|------------------|
|                                |   |   |                                  |    |               |    |    | QUARTER | NEW CLUB<br>GOAL |
| JULY/AUG/SEPT                  | 0 | 0 | 0                                | 0  | JULY/AUG/SEPT | 0  | 28 | 33      | -5               |
| OCT/NOV/DEC                    | 1 | 0 | 1                                | -1 | OCT/NOV/DEC   | 20 | 39 | 61      | -22              |
| JAN/FEB/MAR                    | 1 | 0 | 0                                | 0  | JAN/FEB/MAR   | 22 | 62 | 74      | -12              |
| APR/MAY/JUNE                   | 0 | 0 | 0                                | 0  | APR/MAY/JUNE  | 3  | 11 | 8       | 3                |